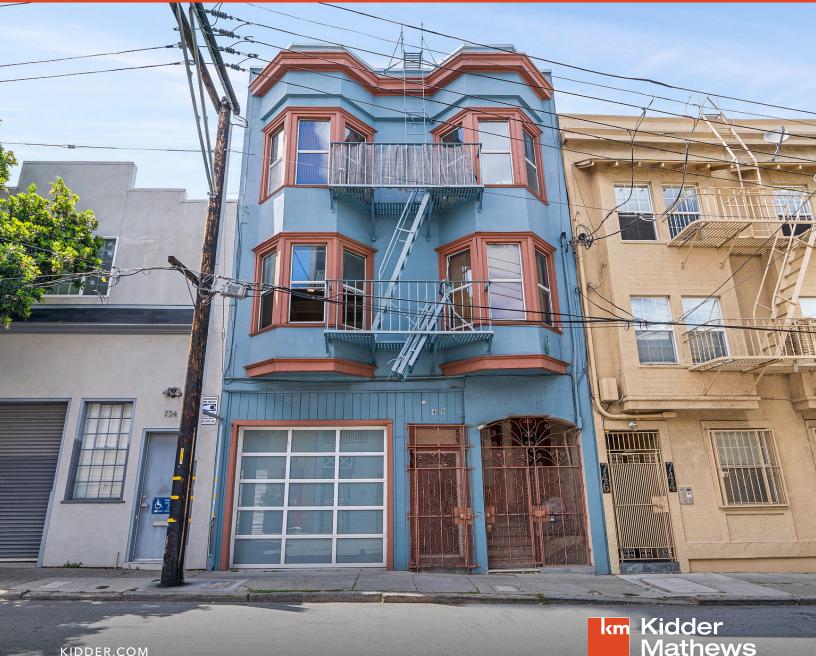

# 748 CLEMENTINA STREET

A ±5,620 SF, four-unit multifamily building located in San Francisco's South of Market District

SAN FRANCISCO, CA 94103

KIDDER.COM

## PROPERTY OVERVIEW

We are pleased to present 748 Clementina Street for sale, consisting of a  $\pm 5,620$  SF, four-unit multfamily building with a (2) car garage.

748 Clementina is a four-unit apartment building located in San Francisco's South of Market District. There is (1) three bedroom apartment, (3) one bedroom apartments and a (2) car garage. South of Market District is a vast, warehouse-filled district. It encompasses Mission Bay and South Beach, where the Giants play baseball at waterfront AT&T Park. Surrounding Yerba Buena Gardens is an arts SLR center, sleek convention complex Moscone Center and several museums, including the acclaimed San Francisco Museum of Modern Art (SFMOMA).