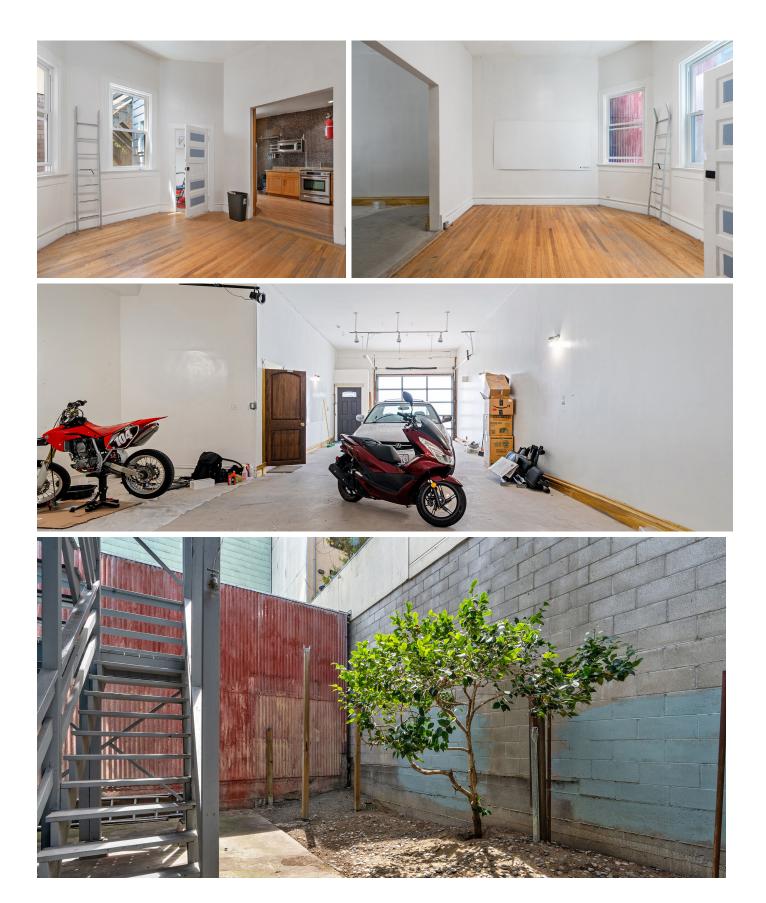

| 1BD / 1BA | \$1,440         |
| 752A                     | 1BD / 1BA | \$1,600         |
| 2 Car Garage             | 1BD / 1BA | \$600           |
| Total Gross Monthly Rent |           | \$12,140        |

## INCOME & EXPENSES

| Income                     |           |
|----------------------------|-----------|
| Gross Annual Rental Income | \$145,680 |
| Expenses                   |           |
| Taxes                      | \$29,308  |
| Insurance                  | \$3,500   |
| Utilities                  | \$3,500   |
| Repairs                    | \$2,500   |
| Cleaning & Maintenance     | \$1,250   |
| Management Fees            | \$5,603   |
| Total Expenses             | \$45,661  |
| Net Income                 | \$100,019 |







### PROPERTY PHOTOS



### PROPERTY PHOTOS





#### For more information contact

MORGAN THOMAS 415.229.8968 morgan.thomas@kidder.com LIC N° 01327365

KIDDER.COM

This information supplied herein is from sources we deem reliable. It is provided without any representation, warranty, or guarantee, expressed or implied as to its accuracy. Prospective Buyer or Tenant should conduct an independent investigation and verification of all matters deemed to be material, including, but not limited to, statements of income and expenses. Consult your attorney, accountant, or other professional advisor.

km Kidder Mathews