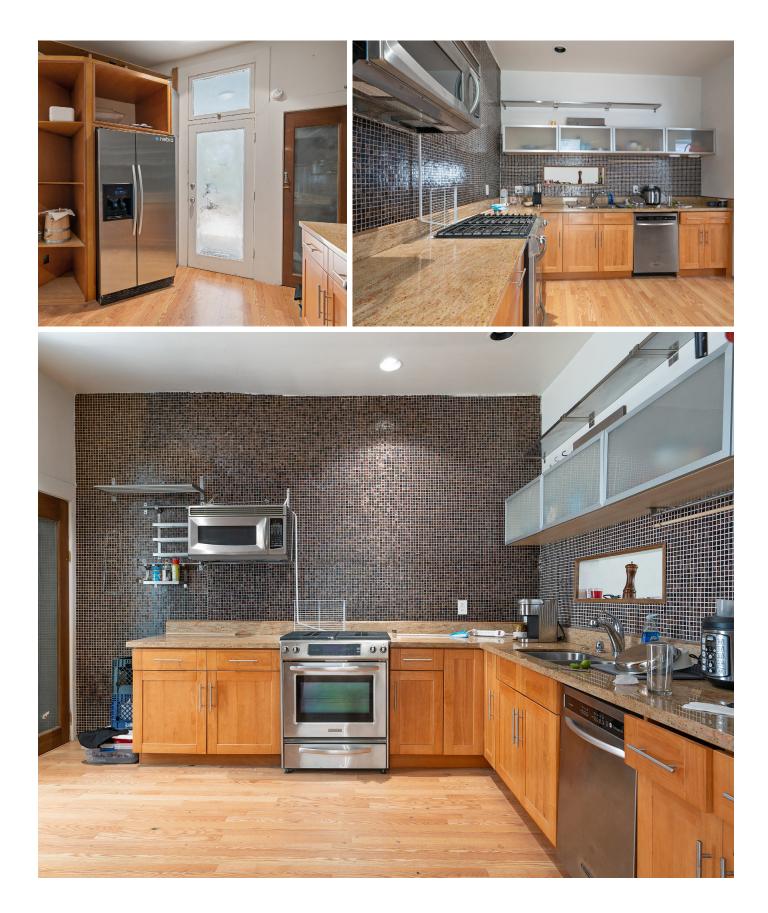

52                      | 1BD / 1BA | \$1,440         |
| 752A                     | 1BD / 1BA | \$1,600         |
| 2 Car Garage             | 1BD / 1BA | \$600           |
| Total Gross Monthly Rent |           | \$12,140        |

## INCOME & EXPENSES

| Income                     |           |
|----------------------------|-----------|
| Gross Annual Rental Income | \$145,680 |
| Expenses                   |           |
| Taxes                      | \$29,308  |
| Insurance                  | \$3,500   |
| Utilities                  | \$3,500   |
| Repairs                    | \$2,500   |
| Cleaning & Maintenance     | \$1,250   |
| Management Fees            | \$5,603   |
| Total Expenses             | \$45,661  |
| Net Income                 | \$100,019 |







### PROPERTY PHOTOS



### PROPERTY PHOTOS





#### For more information contact

MORGAN THOMAS 415.229.8968 morgan.thomas@kidder.com LIC N° 01327365

KIDDER.COM

This information supplied herein is from sources we deem reliable. It is provided without any representation, warranty, or guarantee, expressed or implied as to its accuracy. Prospective Buyer or Tenant should conduct an independent investigation and verification of all matters deemed to be material, including, but not limited to, statements of income and expenses. Consult your attorney, accountant, or other professional advisor.

km Kidder Mathews