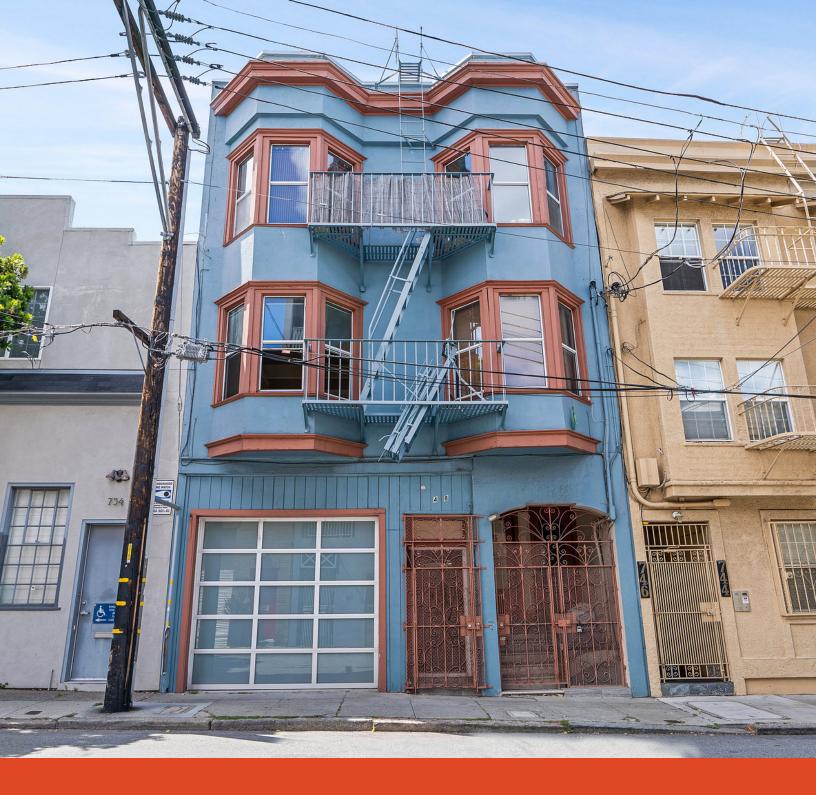

# 748 CLEMENTINA STREET

A ±5,620 SF, four-unit multifamily building located in San Francisco's South of Market District

SAN FRANCISCO, CA 94103

KIDDER.COM

## PROPERTY OVERVIEW

We are pleased to present 748 Clementina Street for sale, consisting of a  $\pm 5,620$  SF, four-unit multfamily building with a (2) car garage.

748 Clementina is a four-unit apartment building located in San Francisco's South of Market District. There is (1) three bedroom apartment, (3) one bedroom apartments and a (2) car garage. South of Market District is a vast, warehouse-filled district. It encompasses Mission Bay and South Beach, where the Giants play baseball at waterfront AT&T Park. Surrounding Yerba Buena Gardens is an arts SLR center, sleek convention complex Moscone Center and several museums, including the acclaimed San Francisco Museum of Modern Art (SFMOMA).